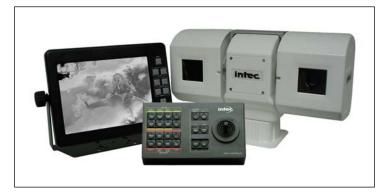

## Video Sentinel System VSS21200

High Performance Color Zoom Camera System with Monitor for Mast Application

**Modular Design** – High-performance components designed to meet stringent vehicle based applications. Systems can be tailored to meet customer specifications and budget. Easily upgraded to enhance system performance and capabilities.

Fully Integrated Operation – All weather camera assembly provides variable speed operation and continuous rotation with programmable Auto-Scan, Home, and Stow features all controlled from a central controller over a single cable, ideally suitable for mast applications.

**Optional Remote Link** – Control and Monitor the camera system from a safe distance with available wireless remote link.

Tempest Fireco Towers, LLC 4708 N. Blythe Ave., Fresno, CA 93722 Tel: 800-346-2143 Fax: 559-277-7579 Intec Video Systems, Inc. 23301 Vista Grande Drive, Laguna Hills, CA 92653 Tel: 800-468-3254 Fax: 949-859-3178