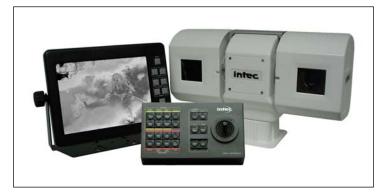

## Video Sentinel System VSS21200

High Performance Color Zoom Camera System with Monitor for Mast Application

**Modular Design** – High-performance components designed to meet stringent vehicle based applications. Systems can be tailored to meet customer specifications and budget. Easily upgraded to enhance system performance and capabilities.

**Fully Integrated Operation** – All weather camera assembly provides variable speed operation and continuous rotation with programmable Auto-Scan, Home, and Stow features all controlled from a central controller over a single cable, ideally suitable for mast applications.

**Optional Remote Link** – Control and Monitor the camera system from a safe distance with available wireless remote link.

Tempest Fireco Towers, LLC 4708 N. Blythe Ave., Fresno, CA 93722 Tel: 800-346-2143 Fax: 559-277-7579 Intec Video Systems, Inc. 23301 Vista Grande Drive, Laguna Hills, CA 92653 Tel: 800-468-3254 Fax: 949-859-3178