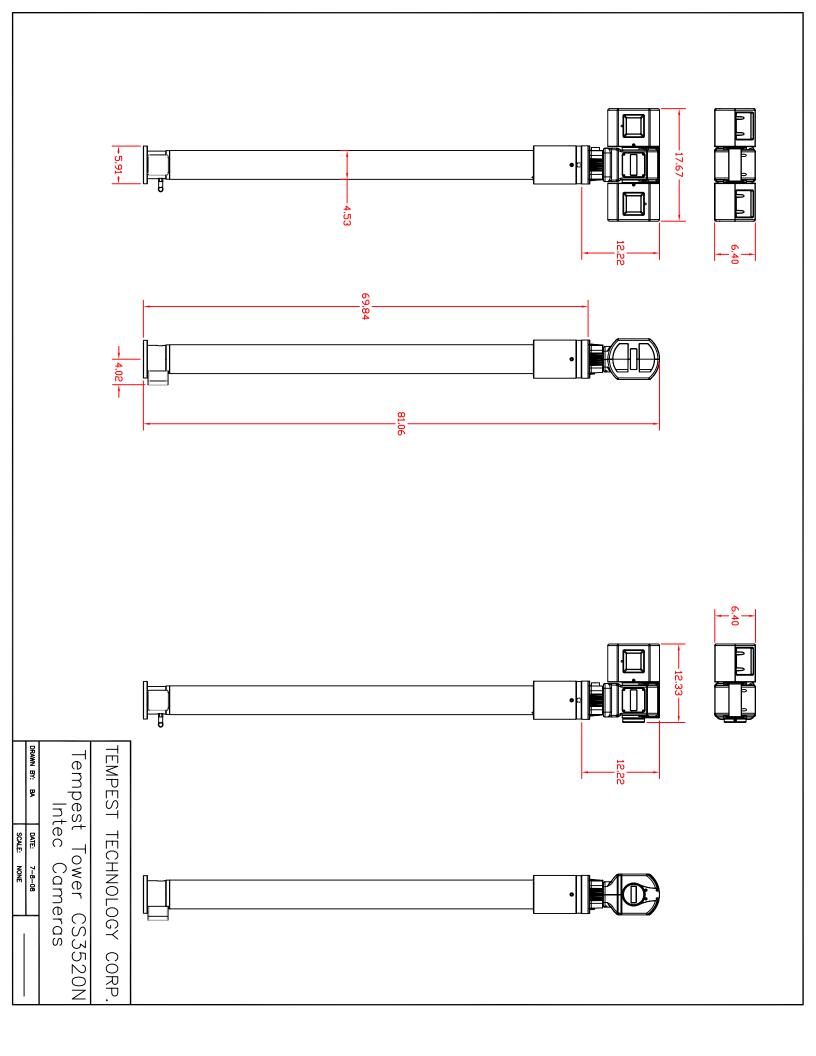

## Tempest Fireco Tower with Intec Video Sentinel System VSS21200

| Tempest Fireco Tower Model: CS3520N |                      |
|-------------------------------------|----------------------|
| Extended Height:                    | 19' 7"               |
| Retracted Height:                   | 68"                  |
| Max top load:                       | 99 lbs.              |
| Number of sections:                 | Five                 |
| Base tube diameter:                 | 4.53" (115mm)        |
| Max wind speed:                     | 74 mph @ 740 sq. in. |